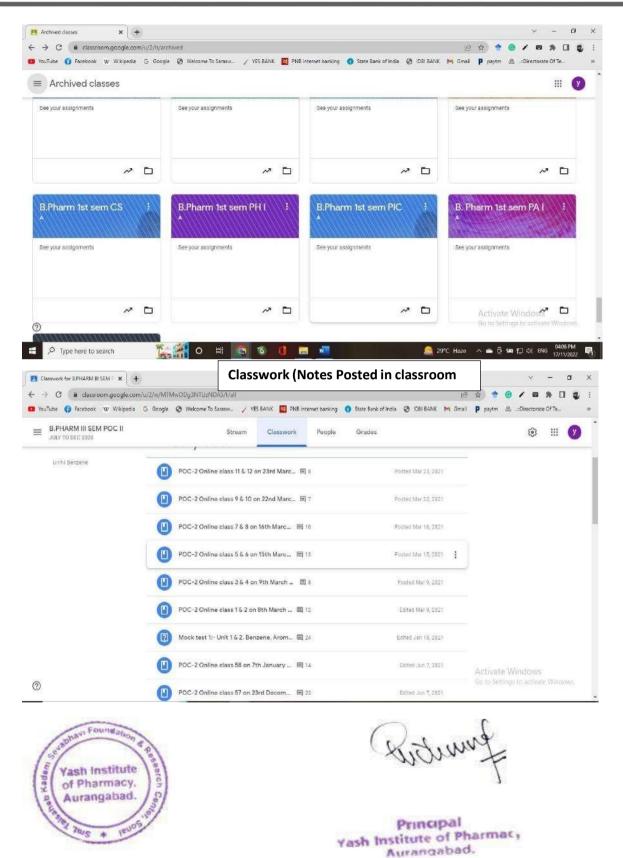

well. i   |
|         | Studie |         |          |        |         |           |
| Cities  |        |         |          |        | - The   | >         |
|         |        |         |          |        |         |           |

#### Student Name: Pooja Bajirao Ghongade







## YASH INSTITUTE OF PHARMACY



AN ISO 9001:2015 Certified Organization
Approved by Pharmacy Council of India, (PCI), New Delhi
And Permanently affiliated to Dr. Babasaheb Ambedkar Marathwada University, Aurangabad

DTE code: PH2153

#### **Online Learning Management System**





## YASH INSTITUTE OF PHARMACY



AN ISO 9001:2015 Certified Organization
Approved by Pharmacy Council of India, (PCI), New Delhi
And Permanently affiliated to Dr. Babasaheb Ambedkar Marathwada University, Aurangabad

DTE code: PH2153





## YASH INSTITUTE OF PHARMACY



AN ISO 9001:2015 Certified Organization
Approved by Pharmacy Council of India, (PCI), New Delhi
And Permanently affiliated to Dr. Babasaheb Ambedkar Marathwada University, Aurangabad

DTE code: PH2153





## YASH INSTITUTE OF PHARMACY



AN ISO 9001:2015 Certified Organization
Approved by Pharmacy Council of India, (PCI), New Delhi
And Permanently affiliated to Dr. Babasaheb Ambedkar Marathwada University, Aurangabad

DTE code: PH2153

## **PowerPoints Presentation posted in classroom**





## YASH INSTITUTE OF PHARMACY



AN ISO 9001:2015 Certified Organization
Approved by Pharmacy Council of India, (PCI), New Delhi
And Permanently affiliated to Dr. Babasaheb Ambedkar Marathwada University, Aurangabad

DTE code: PH2153

#### E-Books provided in class