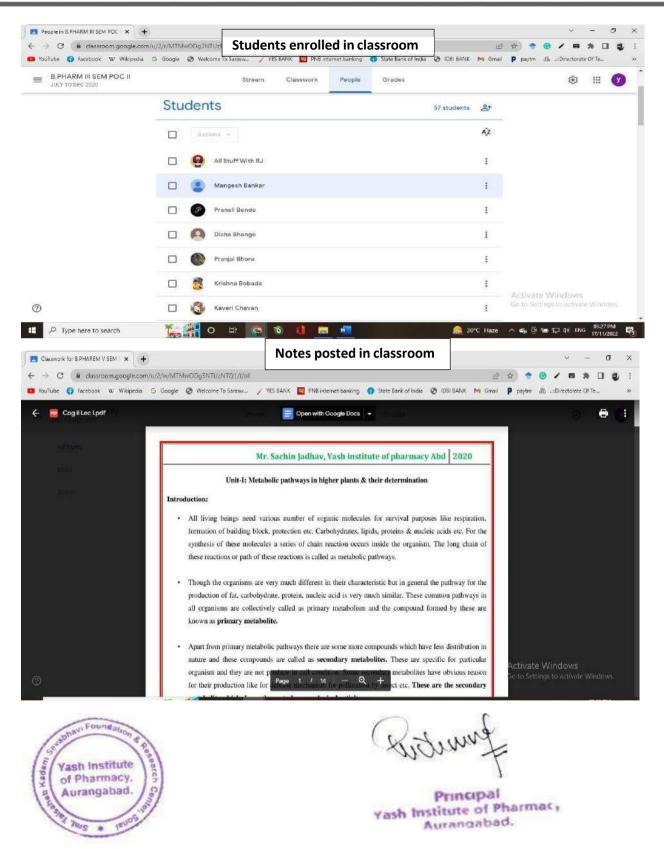

#### **NIGHT LIBRARY NOTICE**

# YASH INSTITUTE OF PHARMACY, AURANGABAD. LIBRARY NOTICE 26/10/2018 ACA/DI/LIB/L5/SNF001R00 (Academic Year 2018-19)

This is to inform all the students of B.Pharmacy that college Library timing is extent. The library timing is followed from Date 01/11/2018, Time 07 AM To 12 PM.

# YASH INSTITUTE OF PHARMACY, AURANGABAD. LIBRARY NOTICE 21/10/2019 ACA/DI/LIB/L5/SNF001R00 (Academic Year 2019-20)

This is to inform all the students of B.Pharmacy that college Library timing is extent. The library timing is followed from Date 01/11/2019, Time 07 AM To 12 PM.

## PHOTOGRAPHS OF NIGHT LIBRARY