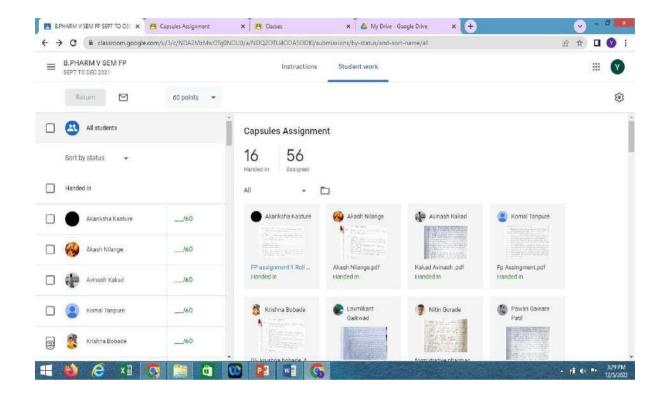

ified Organization
Approved by Pharmacy Council of India, (PCI), New Delhi
And Permanently affiliated to Dr. Babasaheb Ambedkar Marathwada University, Aurangabad

DTE code: PH2153

## **PowerPoints Presentation posted in classroom**





## YASH INSTITUTE OF PHARMACY



AN ISO 9001:2015 Certified Organization
Approved by Pharmacy Council of India, (PCI), New Delhi
And Permanently affiliated to Dr. Babasaheb Ambedkar Marathwada University, Aurangabad

DTE code: PH2153

#### E-Books provided in classroom





## YASH INSTITUTE OF PHARMACY



AN ISO 9001:2015 Certified Organization
Approved by Pharmacy Council of India, (PCI), New Delhi
And Permanently affiliated to Dr. Babasaheb Ambedkar Marathwada University, Aurangabad

DTE code: PH2153

#### **Online assignment Submission on Classroom**





Frank



## YASH INSTITUTE OF PHARMACY



AN ISO 9001:2015 Certified Organization
Approved by Pharmacy Council of India, (PCI), New Delhi
And Permanently affiliated to Dr. Babasaheb Ambedkar Marathwada University, Aurangabad

DTE code: PH2153







## YASH INSTITUTE OF PHARMACY



AN ISO 9001:2015 Certified Organization
Approved by Pharmacy Council of India, (PCI), New Delhi
And Permanently affiliated to Dr. Babasaheb Ambedkar Marathwada University, Aurangabad

DTE code: PH2153





## YASH INSTITUTE OF PHARMACY



AN ISO 9001:2015 Certified Organization
Approved by Pharmacy Council of India, (PCI), New Delhi
And Permanently affiliated to Dr. Babasaheb Ambedkar Marathwada University, Aurangabad

DTE code: PH2153 Practical book for record book writing posted in classroom Classwork for