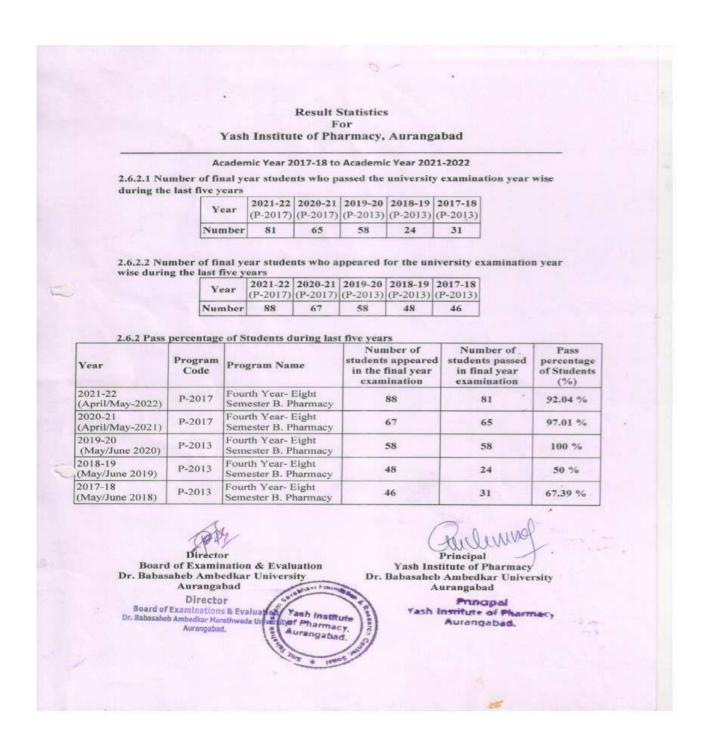

## **Best Practice -I: Utility time of Learning Resources**

- **Title of the Practice** Utility time of Learning Resources
- Objectives of the Practice- We intended to provide learning resources available to students 24x 7 all days of week to provide an opportunity to students read whenever and wherever possible. Literature books are also made available to students.
- The context: Usually thousands of books are available in college library; however, students do not get an opportunity to read these books as library timings are similar to college timings in many places. we wanted to do something for the students who do not wish to sit in library reading hall after college hours and still can help them with availability of resources in online mode 24 x 7.
- The Practice: We keep library open for extended period of time. The library timings were changed from 9.00am-5.00pm to 7.00am -12.00midnight all days of month except Sunday. Student staying at longer distance from college could not utilize the benefit. Hence we devised learning manual system an online portal free of cost accessible to students on registration through their emails. We were happy to observe all students immediately registered to the learning management system and could access the learning materials.
- Evidence of success: We have witnessed improvement in result pattern post implementation of these resources. Our passing percentage has significantly risen and is about 90% since implementation of these activities. A time was there say about 2014-15 to 2017-18 wherein the pass percentage of students was about 50%. However, with the introduction of extended hours of reading room, library timings, learning management system our results progressively increased and now currently the passing percentage is about 90%.
- Problems encountered and resources required: When we decided to extend the
  timings of library reading hall initially one problem we were in anticipation i. e
  security of students sitting in the library reading hall especially during night hours
  up to 12.00pm. Even girl students were anticipated to use library up to 10.00pm. In
  order to make sure parents and students feel secured we provided a security guard