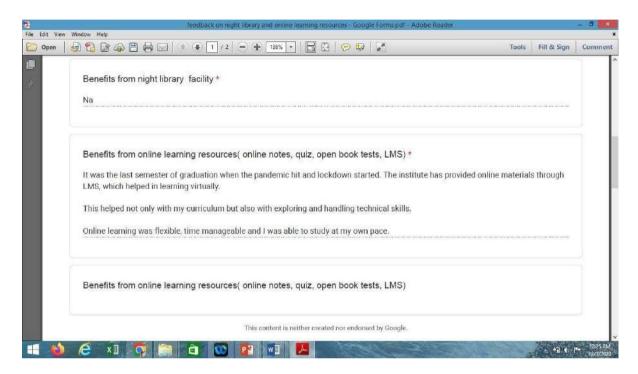

#### STUDENT FEEDBACK ON NIGHT LIBRARY FACILITY.

usually The library timing is from 10:00 Am TO 5:00 PM uppo college closing time. But the conlege provides extra time for students to seat in library and gain more knowledge through library It was very wonderful opportunity I would get from the college to learn more things from let night library. Because of that let night library, I am in Best college of pharmacy filed. (NIPER) Guwahati. I was very grad TO Thank to our principle sir, collège staff, and liberiosin to gave permission or open The let night library source to all students. To gain more knowledge. Thank you.

Principal

| Name    | · mo   | dhusuda | n La     | ×man   | Gunjal  |           |
|---------|--------|---------|----------|--------|---------|-----------|
| Passing | year ? | 2021    |          |        |         |           |
|         | · NI   | ight 1  | library  | is     | very    | importa   |
|         | LANAVE | - 110   | PLA 1.00 | el Les | COUSE   | books     |
| ausi    | lable  | easily  | at       | night- | 50 0    | lant need |
| 40      | make   | its     | copies   | A +    | room    | or ho     |
| level   | use    | count   | Study    | 95     | good    | as libra  |
| Librar  | , Co   | eates   | well     | atmosp | Love to | study.    |
| the.    | PC-    | in      | library  | helps  | very    | well. i   |
|         | Studie |         |          |        |         |           |
| Cities  |        |         |          |        | - The   | >         |
|         |        |         |          |        |         |           |