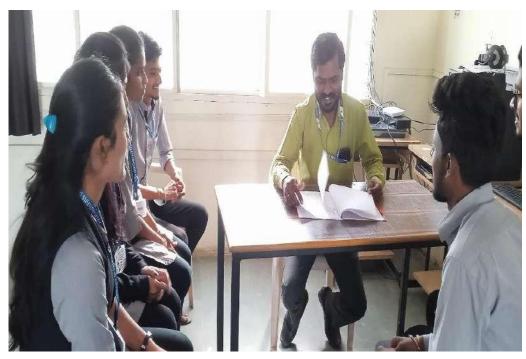

|     |                                    |                                                 |                                            |                                 |
|     |                                    |                                                 |                                            |                                 |
|     |                                    |                                                 | Pedegnering (Selection)                    | German Barreto Kada             |
| +   |                                    | 100                                             | Sometimos inequel                          | 13/                             |

# **Photos of Mentor – Mentee Meetings**







Principal

Yash Institute of Pharmac,

Aurangabad.







Jumper

Principal

Yash Institute of Pharmac,

Aurangabad.

# Skit presentation on 'Importance of Mentoring' during induction programme







June June

Principal

Yash Institute of Pharmac,

Aurangabad.







Jump

Principal

Yash Institute of Pharmac,

Aurangabad.

# **Students Feedback on Mentoring.**

Name: Akash & Kere Both: B. Phoumany (2015 to 2019) Bourfils from hentoning System for all the four years of the B. Phomony course. the guided us from first year with scapet to various corperts like teculing, learning, personally development. the always purhed us to participale in various committeen cutailies like gathering events even winesity compile towns. System is the Preschement and personal guidence towards could student by the mentors. The had bour students each from Sprific