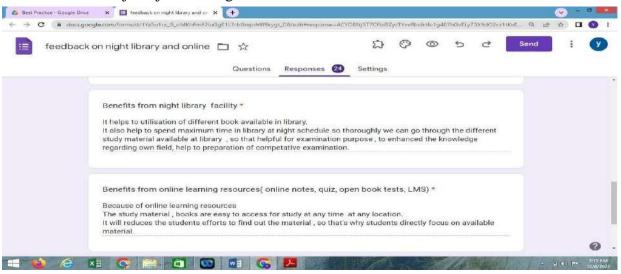

#### STUDENT FEEDBACK ON NIGHT LIBRARY FACILITY.

usually The library timing is from 10:00 Am TO 5:00 PM uppo college closing time. But the conlege provides extra time for students to seat in library and gain more knowledge through library It was very wonderful opportunity I would get from the college to learn more things from let night library. Because of that let night library, I am in Best college of pharmacy filed. (NIPER) Guwahati. I was very grad TO Thank to our principle sir, collège staff, and liberiosin to gave permission or open The let night library source to all students. To gain more knowledge. Thank you.