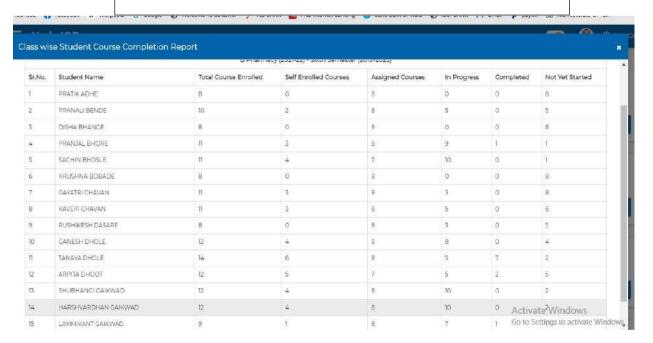

ization
Approved by Pharmacy Council of India, (PCI), New Delhi
And Permanently affiliated to Dr. Babasaheb Ambedkar Marathwada University, Aurangabad

DTE code: PH2153

#### Screenshots of Vmedulife Learning Management System









## YASH INSTITUTE OF PHARMACY



AN ISO 9001:2015 Certified Organization
Approved by Pharmacy Council of India, (PCI), New Delhi
And Permanently affiliated to Dr. Babasaheb Ambedkar Marathwada University, Aurangabad

DTE code: PH2153





## YASH INSTITUTE OF PHARMACY



AN ISO 9001:2015 Certified Organization
Approved by Pharmacy Council of India, (PCI), New Delhi
And Permanently affiliated to Dr. Babasaheb Ambedkar Marathwada University, Aurangabad

DTE code: PH2153

### **Instructor wise LMS report**



## **Class wise student Course Completion Report**







## YASH INSTITUTE OF PHARMACY



AN ISO 9001:2015 Certified Organization
Approved by Pharmacy Council of India, (PCI), New Delhi
And Permanently affiliated to Dr. Babasaheb Ambedkar Marathwada University, Aurangabad

DTE code: PH2153

#### **Students Comments**











## YASH INSTITUTE OF PHARMACY



AN ISO 9001:2015 Certified Organization
Approved by Pharmacy Council of India, (PCI), New Delhi
And Permanently affiliated to Dr. Babasaheb Ambedkar Marathwada University, Aurangabad

DTE code: PH2153





Grange





AN ISO 9001:2015 Certified Organization
Approved by Pharmacy Council of India, (PCI), New Delhi
And Permanently affiliated to Dr. Babasaheb Ambedkar Marathwada University, Aurangabad

DTE code: PH2153

## **Feedback from Students**

Student: Jay Pagare

| 100 |