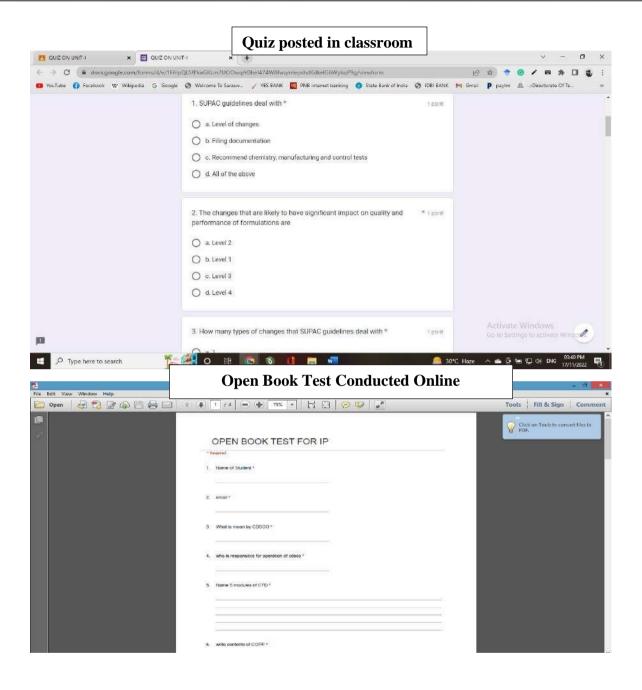

STITUTE OF PHARMACY



AN ISO 9001:2015 Certified Organization
Approved by Pharmacy Council of India, (PCI), New Delhi
And Permanently affiliated to Dr. Babasaheb Ambedkar Marathwada University, Aurangabad

DTE code: PH2153

#### E-Books provided in classroom





## YASH INSTITUTE OF PHARMACY



AN ISO 9001:2015 Certified Organization
Approved by Pharmacy Council of India, (PCI), New Delhi
And Permanently affiliated to Dr. Babasaheb Ambedkar Marathwada University, Aurangabad

DTE code: PH2153

#### **Online assignment Submission on Classroom**





Frank



## YASH INSTITUTE OF PHARMACY



AN ISO 9001:2015 Certified Organization
Approved by Pharmacy Council of India, (PCI), New Delhi
And Permanently affiliated to Dr. Babasaheb Ambedkar Marathwada University, Aurangabad

DTE code: PH2153







## YASH INSTITUTE OF PHARMACY



AN ISO 9001:2015 Certified Organization
Approved by Pharmacy Council of India, (PCI), New Delhi
And Permanently affiliated to Dr. Babasaheb Ambedkar Marathwada University, Aurangabad

DTE code: PH2153





## YASH INSTITUTE OF PHARMACY



AN ISO 9001:2015 Certified Organization
Approved by Pharmacy Council of India, (PCI), New Delhi
And Permanently affiliated to Dr. Babasaheb Ambedkar Marathwada University, Aurangabad

DTE code: PH2153 Practical book for record book writing posted in classroom Classwork for B.Pharm I sem PA × + ← → C 🔒 classroom.google.com/u/2/w/Mjc3NjU4OBYyOTgz/t/all @ # + @ / = \* I 2 : / YES BANK 🕎 PNB internet banking 🌎 State Bank of India 🚱 IDBI BANK 🙌 Gmail 👂 paytm 歳 \_Directorate Of Te. 👅 YouTube 👩 Facebook - W. Wilopedia - G.