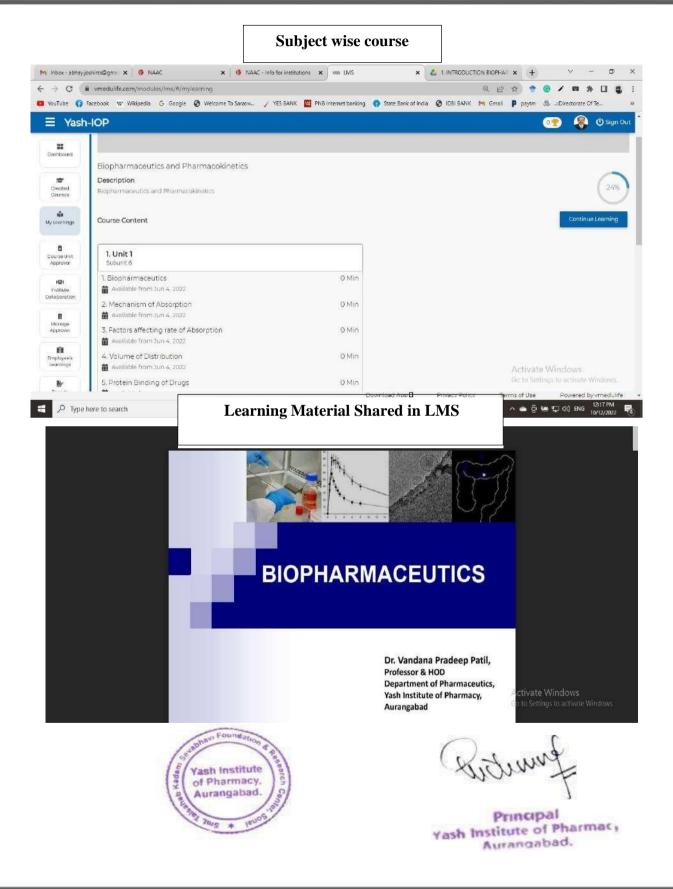

Videos**





Lunger



## YASH INSTITUTE OF PHARMACY



AN ISO 9001:2015 Certified Organization
Approved by Pharmacy Council of India, (PCI), New Delhi
And Permanently affiliated to Dr. Babasaheb Ambedkar Marathwada University, Aurangabad

DTE code: PH2153





## YASH INSTITUTE OF PHARMACY



AN ISO 9001:2015 Certified Organization
Approved by Pharmacy Council of India, (PCI), New Delhi
And Permanently affiliated to Dr. Babasaheb Ambedkar Marathwada University, Aurangabad

DTE code: PH2153

#### Screenshots of Vmedulife Learning Management System









## YASH INSTITUTE OF PHARMACY



AN ISO 9001:2015 Certified Organization
Approved by Pharmacy Council of India, (PCI), New Delhi
And Permanently affiliated to Dr. Babasaheb Ambedkar Marathwada University, Aurangabad

DTE code: PH2153





## YASH INSTITUTE OF PHARMACY



AN ISO 9001:2015 Certified Organization
Approved by Pharmacy Council of India, (PCI), New Delhi
And Permanently affiliated to Dr. Babasaheb Ambedkar Marathwada University, Aurangabad

DTE code: PH2153

### **Instructor wise LMS report**



## **Class wise student Course Completion Report**







## YASH INSTITUTE OF PHARMACY



AN ISO 9001:2015 Certified Organization
Approved by Pharmacy Council of India, (PCI), New Delhi
And Permanently affiliated to Dr. Babasaheb Ambedkar Marathwada University, Aurangabad

DTE code: PH2153

#### **Students Comments**











## YASH INSTITUTE OF PHARMACY



AN ISO 9001:2015 Certified Organization
Approved by Pharmacy Council of India, (PCI), New Delhi
And Permanently affiliated to Dr. Babasaheb Ambedkar Marathwada