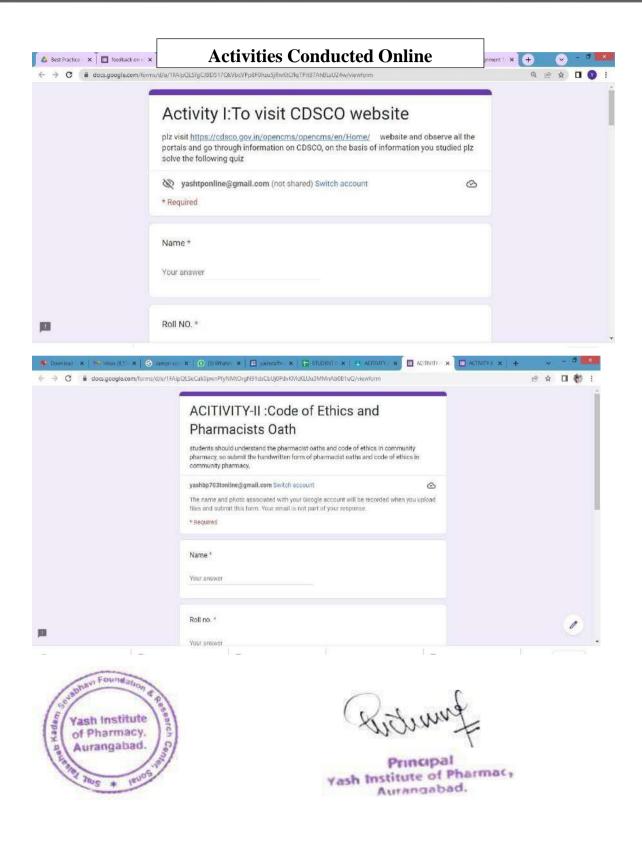

vided in classroom





## YASH INSTITUTE OF PHARMACY



AN ISO 9001:2015 Certified Organization
Approved by Pharmacy Council of India, (PCI), New Delhi
And Permanently affiliated to Dr. Babasaheb Ambedkar Marathwada University, Aurangabad

DTE code: PH2153

#### **Online assignment Submission on Classroom**





Frank



## YASH INSTITUTE OF PHARMACY



AN ISO 9001:2015 Certified Organization
Approved by Pharmacy Council of India, (PCI), New Delhi
And Permanently affiliated to Dr. Babasaheb Ambedkar Marathwada University, Aurangabad

DTE code: PH2153







## YASH INSTITUTE OF PHARMACY



AN ISO 9001:2015 Certified Organization
Approved by Pharmacy Council of India, (PCI), New Delhi
And Permanently affiliated to Dr. Babasaheb Ambedkar Marathwada University, Aurangabad

DTE code: PH2153





## YASH INSTITUTE OF PHARMACY



AN ISO 9001:2015 Certified Organization
Approved by Pharmacy Council of India, (PCI), New Delhi
And Permanently affiliated to Dr. Babasaheb Ambedkar Marathwada University, Aurangabad

DTE code: PH2153 Practical book for record book writing posted in classroom Classwork for B.Pharm I sem PA × + ← → C 🔒 classroom.google.com/u/2/w/Mjc3NjU4OBYyOTgz/t/all @ # + @ / = \* I 2 : / YES BANK 🕎 PNB internet banking 🌎 State Bank of India 🚱 IDBI BANK 🙌 Gmail 👂 paytm 歳 \_Directorate Of Te. 👅 YouTube 👩 Facebook - W. Wilopedia - G. Google - 🗿 Welcome To Sarasiv... IMG\_20210408\_114129.pdf . Open with Google Docs AIM: To prepare and standardize potassium permanganate solution (0.1 N) using primary REQUIREMENTS: Chemicals required: Oxalic acid and potassium permanganate