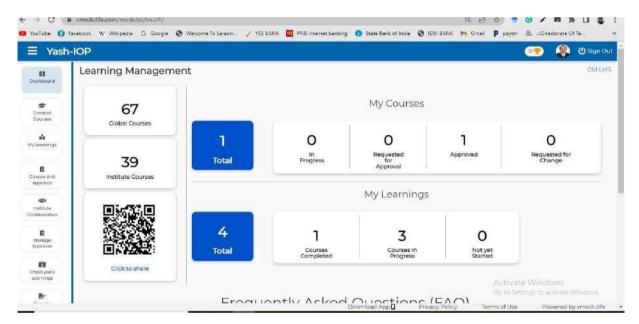

#### Screenshots of Vmedulife Learning Management System

### **Instructor wise LMS report**

## **Class wise student Course Completion Report**