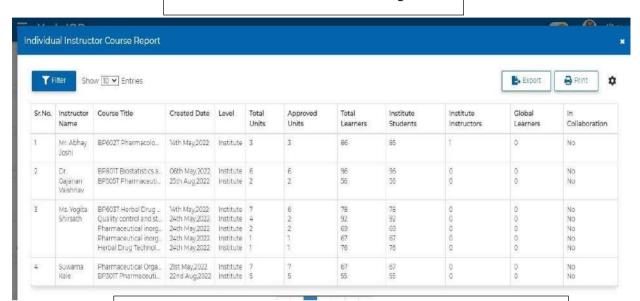

TITUTE OF PHARMACY



AN ISO 9001:2015 Certified Organization
Approved by Pharmacy Council of India, (PCI), New Delhi
And Permanently affiliated to Dr. Babasaheb Ambedkar Marathwada University, Aurangabad

DTE code: PH2153

#### Screenshots of Vmedulife Learning Management System









## YASH INSTITUTE OF PHARMACY



AN ISO 9001:2015 Certified Organization
Approved by Pharmacy Council of India, (PCI), New Delhi
And Permanently affiliated to Dr. Babasaheb Ambedkar Marathwada University, Aurangabad

DTE code: PH2153





## YASH INSTITUTE OF PHARMACY



AN ISO 9001:2015 Certified Organization
Approved by Pharmacy Council of India, (PCI), New Delhi
And Permanently affiliated to Dr. Babasaheb Ambedkar Marathwada University, Aurangabad

DTE code: PH2153

### **Instructor wise LMS report**



## **Class wise student Course Completion Report**







## YASH INSTITUTE OF PHARMACY



AN ISO 9001:2015 Certified Organization
Approved by Pharmacy Council of India, (PCI), New Delhi
And Permanently affiliated to Dr. Babasaheb Ambedkar Marathwada University, Aurangabad

DTE code: PH2153

#### **Students Comments**











## YASH INSTITUTE OF PHARMACY



AN ISO 9001:2015 Certified Organization
Approved by Pharmacy Council of India, (PCI), New Delhi
And Permanently affiliated to Dr. Babasaheb Ambedkar Marathwada University, Aurangabad

DTE code: PH2153





Grange





AN ISO 9001:2015 Certified Organization
Approved by Pharmacy Council of India, (PCI), New Delhi
And Permanently affiliated to Dr. Babasaheb Ambedkar Marathwada University, Aurangabad

DTE code: PH2153

## **Feedback