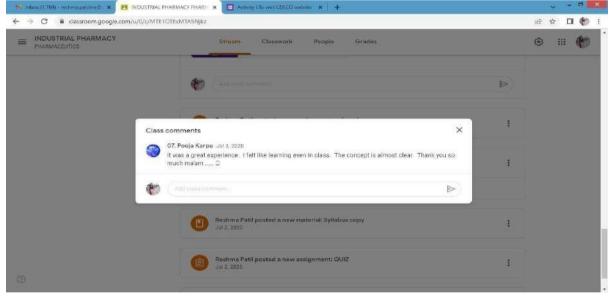

ISO 9001:2015 Certified Organization
Approved by Pharmacy Council of India, (PCI), New Delhi
And Permanently affiliated to Dr. Babasaheb Ambedkar Marathwada University, Aurangabad

DTE code: PH2153





## YASH INSTITUTE OF PHARMACY



AN ISO 9001:2015 Certified Organization
Approved by Pharmacy Council of India, (PCI), New Delhi
And Permanently affiliated to Dr. Babasaheb Ambedkar Marathwada University, Aurangabad

DTE code: PH2153

### **Instructor wise LMS report**



## **Class wise student Course Completion Report**







## YASH INSTITUTE OF PHARMACY



AN ISO 9001:2015 Certified Organization
Approved by Pharmacy Council of India, (PCI), New Delhi
And Permanently affiliated to Dr. Babasaheb Ambedkar Marathwada University, Aurangabad

DTE code: PH2153

#### **Students Comments**











## YASH INSTITUTE OF PHARMACY



AN ISO 9001:2015 Certified Organization
Approved by Pharmacy Council of India, (PCI), New Delhi
And Permanently affiliated to Dr. Babasaheb Ambedkar Marathwada University, Aurangabad

DTE code: PH2153





Grange





AN ISO 9001:2015 Certified Organization
Approved by Pharmacy Council of India, (PCI), New Delhi
And Permanently affiliated to Dr. Babasaheb Ambedkar Marathwada University, Aurangabad

DTE code: PH2153

## **Feedback from Students**

Student: Jay Pagare

| 100 |