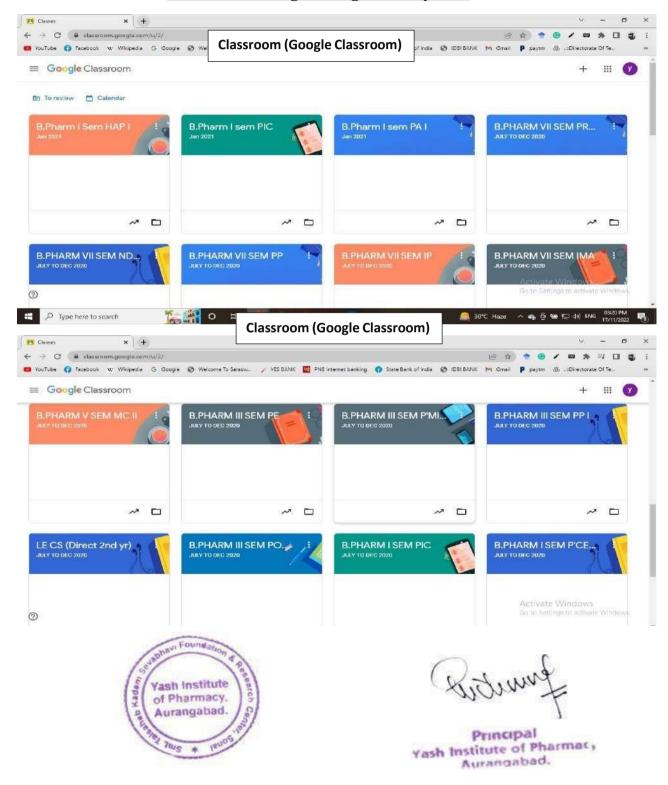

| A +    | room    | or ho     |
| level   | use    | count   | Study    | 95     | good    | as libra  |
| Librar  | , Co   | eates   | well     | atmosp | Love to | study.    |
| the.    | PC-    | in      | library  | helps  | very    | well. i   |
|         | Studie |         |          |        |         |           |
| Cities  |        |         |          |        | - The   | >         |
|         |        |         |          |        |         |           |

#### Student Name: Pooja Bajirao Ghongade







## YASH INSTITUTE OF PHARMACY



AN ISO 9001:2015 Certified Organization
Approved by Pharmacy Council of India, (PCI), New Delhi
And Permanently affiliated to Dr. Babasaheb Ambedkar Marathwada University, Aurangabad

DTE code: PH2153

#### **Online Learning Management System**





## YASH INSTITUTE OF PHARMACY



AN ISO 9001:2015 Certified Organization
Approved by Pharmacy Council of India, (PCI), New Delhi
And Permanently affiliated to Dr. Babasaheb Ambedkar Marathwada University, Aurangabad

DTE code: PH2153





## YASH INSTITUTE OF PHARMACY



AN ISO 9001:2015 Certified Organization
Approved by Pharmacy Council of India, (PCI), New Delhi
And Permanently affiliated to Dr. Babasaheb Ambedkar Marathwada University, Aurangabad

DTE code: PH2153





## YASH INSTITUTE OF PHARMACY



AN ISO 9001:2015 Certified Organization
Approved by Pharmacy Council of India, (PCI), New Delhi
And Permanently affiliated to Dr. Babasaheb Ambedkar Marathwada University, Aurangabad

DTE code: PH2153

## **PowerPoints Presentation posted in classroom**





## YASH INSTITUTE OF PHARM