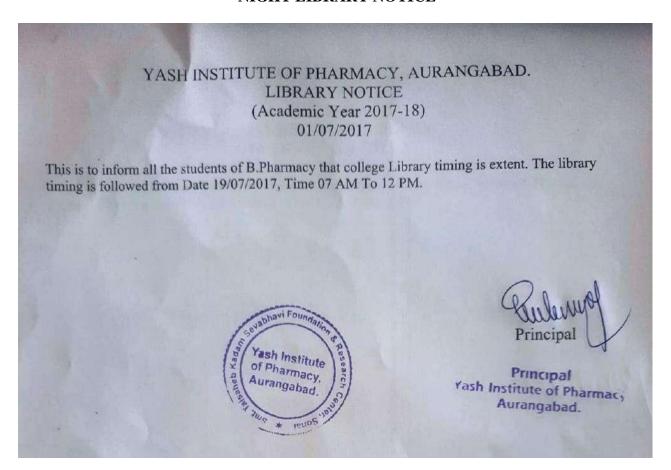

#### **NIGHT LIBRARY NOTICE**

# YASH INSTITUTE OF PHARMACY, AURANGABAD. LIBRARY NOTICE 26/10/2018 ACA/DI/LIB/L5/SNF001R00 (Academic Year 2018-19)

This is to inform all the students of B.Pharmacy that college Library timing is extent. The library timing is followed from Date 01/11/2018, Time 07 AM To 12 PM.

Principal
Principal
Yash Institute of Pharmac
Aurangabad