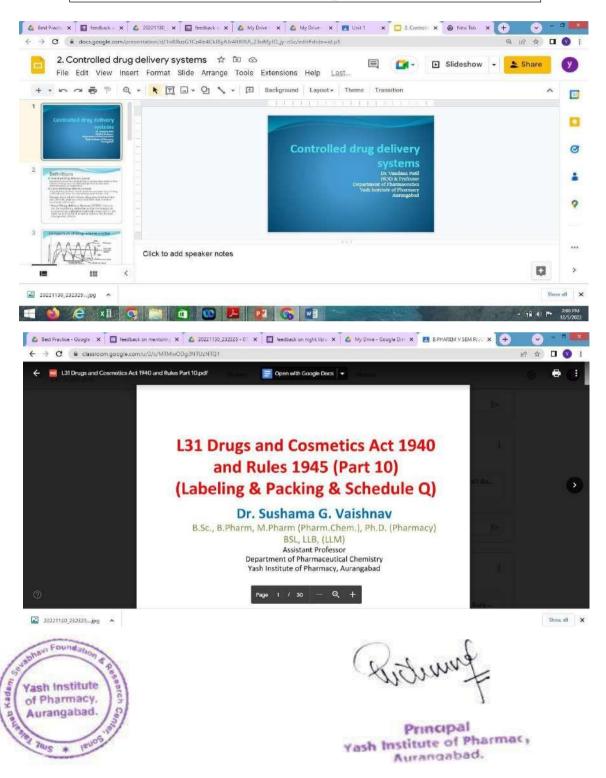

Learning Management System**





## YASH INSTITUTE OF PHARMACY



AN ISO 9001:2015 Certified Organization
Approved by Pharmacy Council of India, (PCI), New Delhi
And Permanently affiliated to Dr. Babasaheb Ambedkar Marathwada University, Aurangabad

DTE code: PH2153





## YASH INSTITUTE OF PHARMACY



AN ISO 9001:2015 Certified Organization
Approved by Pharmacy Council of India, (PCI), New Delhi
And Permanently affiliated to Dr. Babasaheb Ambedkar Marathwada University, Aurangabad

DTE code: PH2153





## YASH INSTITUTE OF PHARMACY



AN ISO 9001:2015 Certified Organization
Approved by Pharmacy Council of India, (PCI), New Delhi
And Permanently affiliated to Dr. Babasaheb Ambedkar Marathwada University, Aurangabad

DTE code: PH2153

## **PowerPoints Presentation posted in classroom**





## YASH INSTITUTE OF PHARMACY



AN ISO 9001:2015 Certified Organization
Approved by Pharmacy Council of India, (PCI), New Delhi
And Permanently affiliated to Dr. Babasaheb Ambedkar Marathwada University, Aurangabad

DTE code: PH2153

#### E-Books provided in classroom





## YASH INSTITUTE OF PHARMACY



AN ISO 9001:2015 Certified Organization
Approved by Pharmacy Council of India, (PCI), New Delhi
And Permanently affiliated to Dr. Babasaheb Ambedkar Marathwada University, Aurangabad

DTE code: PH2153

#### **Online assignment Submission on Classroom**





Frank



## YASH INSTITUTE OF PHARMACY



AN ISO 9001:2015 Certified Organization
Approved by Pharmacy Council of India, (PCI), New Delhi
And Permanently affiliated to Dr. Babasaheb Ambedkar Marathwada University, Aurangabad

DTE