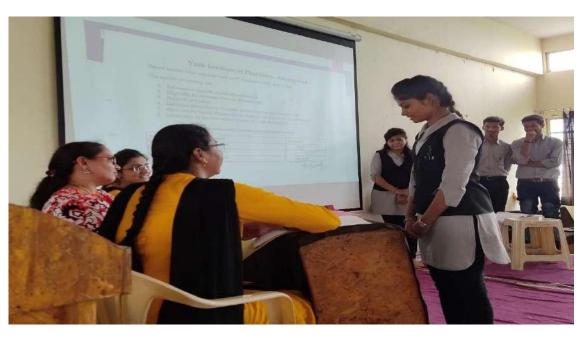

|                                                 |                                            |                                 |
|     |                                    |                                                 | Pedegnering (Selection)                    | German Barreto Kada             |
| +   |                                    | 100                                             | Sometimos inequel                          | 13/                             |

# **Photos of Mentor – Mentee Meetings**







Principal

Yash Institute of Pharmac,

Aurangabad.







Jumper

Principal

Yash Institute of Pharmac,

Aurangabad.

# Skit presentation on 'Importance of Mentoring' during induction programme







June June

Principal

Yash Institute of Pharmac,

Aurangabad.







Jump

Principal

Yash Institute of Pharmac,

Aurangabad.

# **Students Feedback on Mentoring.**

Name: Akash & Kere Both: B. Phoumany (2015 to 2019) Bourfils from hentoning System for all the four years of the B. Phomony course. the guided us from first year with scapet to various corperts like teculing, learning, personally development. the always purhed us to participale in various committeen cutailies like gathering events even winesity compile towns. System is the Preschement and personal guidence towards could student by the mentors. The had bour students each from Sprific butch in our mentor group and Dr. Cuirbaine sin was our menter. In between the greups str deays makule us to help our junions and inche with our serior to an every activity. Today. I definely say this montor sys