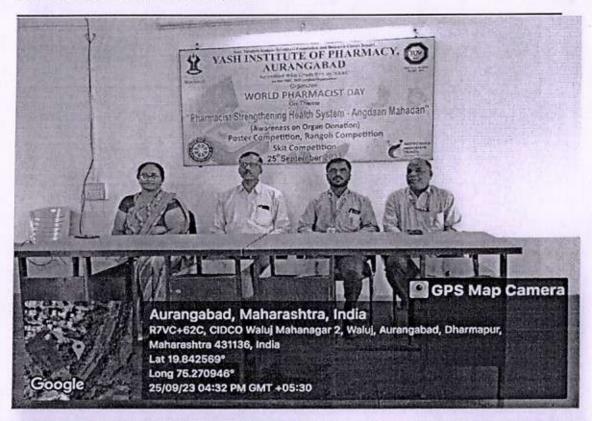

#### 2. Brief description of the activity conducted:

Yash Institute of Pharmacy celebrated World Pharmacist Day on 25th September 2023, to recognize pharmacists for their contributions to improving global health. This year the theme was "Pharmacy strengthening health systems- Angdaan Mahadaan". This day is dedicated to recognizing and celebrating the indispensable contributions of pharmacists in the realm of medical supplements and healthcare professionals.

In afternoon session, the program was organized in seminar hall. The program started with the welcome address by Mr. Rahul Sharma and Ms. Priti Ambhore. Welcome address was followed by Lamp lighting by Principal, Dr. S. S. Angadi, Dr. V. P. Patil, Dr. G. A. Vaishnav and Dr. A. S. Narute. Then, all of us had taken Pharmacist Oath. After that, 12 students had presented their handmade posters on theme "Angdaan Mahadaan" and 4 skits were performed by students. The winner of poster competition was Ms. Rutuja Sajhajrao, second year and runner was Ms. Janhvi Devatwal, first year.