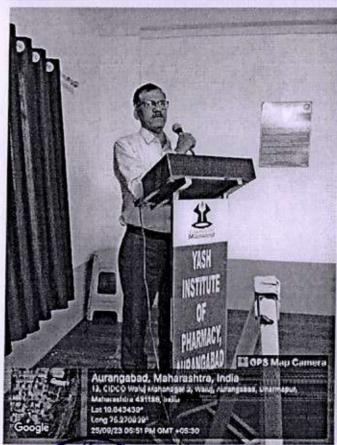

In afternoon session, the program was organized in seminar hall. The program started with the welcome address by Mr. Rahul Sharma and Ms. Priti Ambhore. Welcome address was followed by Lamp lighting by Principal, Dr. S. S. Angadi, Dr. V. P. Patil, Dr. G. A. Vaishnav and Dr. A. S. Narute. Then, all of us had taken Pharmacist Oath. After that, 12 students had presented their handmade posters on theme "Angdaan Mahadaan" and 4 skits were performed by students. The winner of poster competition was Ms. Rutuja Sajhajrao, second year and runner was Ms. Janhvi Devatwal, first year.

The skit was followed by address by Principal, Dr. S. S. Angadi. In his address, he explained the importance world pharmacist day to newly admitted first year students and he also

(Teacher)/c)

(10AC 1/c)