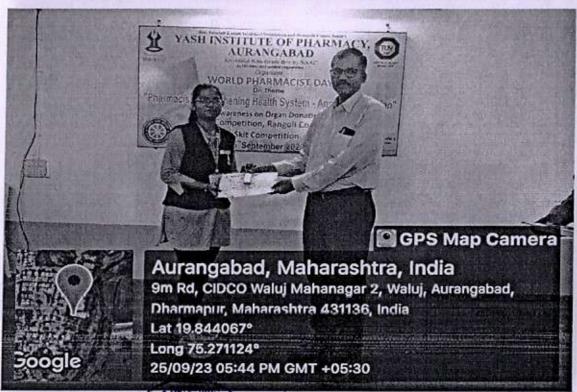

To create awareness among the students poster competition, rangoli competition, skit competition and door to door awareness campaign on "Organ donation" was organized in the institute. In morning, girls actively participated in rangoli competition. The winner of rangoli competition was Ms.Rutuja Swami and runner Ms. Mukta Joshi, third year.

In afternoon session, the program was organized in seminar hall. The program started with the welcome address by Mr. Rahul Sharma and Ms. Priti Ambhore. Welcome address was followed by Lamp lighting by Principal, Dr. S. S. Angadi, Dr. V. P. Patil, Dr. G. A. Vaishnav and Dr. A. S. Narute. Then, all of us had taken Pharmacist Oath. After that, 12 students had presented their handmade posters on theme "Angdaan Mahadaan" and 4 skits were performed by students. The winner of poster competition was Ms. Rutuja Sajhajrao, second year and runner was Ms. Janhvi Devatwal, first year.

Principal
Principal
sh Institute of Phar

CMF-ACT-F002/V01/W.e.f.: 01-January-2022

encouraged all the students for organ donation. All the participated students received certificates and gift.

All the faculty members and students of B. Pharm were present for the program. The program concluded by singing National anthem.