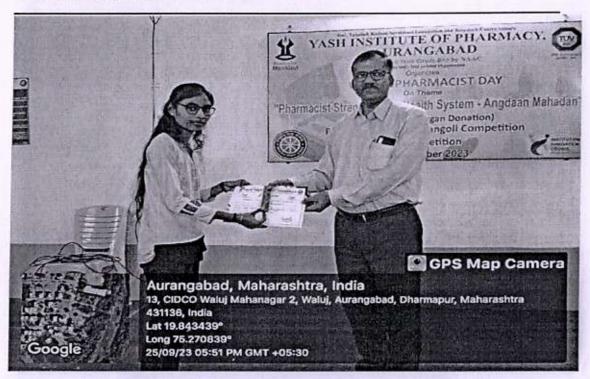

In afternoon session, the program was organized in seminar hall. The program started with the welcome address by Mr. Rahul Sharma and Ms. Priti Ambhore. Welcome address was followed by Lamp lighting by Principal, Dr. S. S. Angadi, Dr. V. P. Patil, Dr. G. A. Vaishnav and Dr. A. S. Narute. Then, all of us had taken Pharmacist Oath. After that, 12 students had presented their handmade posters on theme "Angdaan Mahadaan" and 4 skits were performed by students. The winner of poster competition was Ms. Rutuja Sajhajrao, second year and runner was Ms. Janhvi Devatwal, first year.

Principal
Principal
sh Institute of Phar

CMF-ACT-F002/V01/W.e.f.: 01-January-2022

encouraged all the students for organ donation. All the participated students received certificates and gift.

All the faculty members and students of B. Pharm were present for the program. The program concluded by singing National anthem.