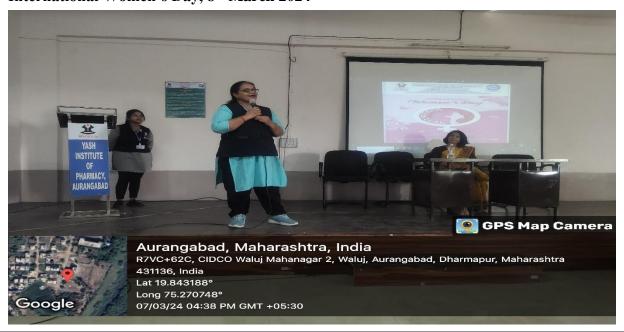

### International Women's Day, 8th March 2024

South City, Waluj Road, Aurangabad, Phone No.: 0240-2551763 Email: yashpharmacy1@gmail.com Postal Address: P.O. Box No. 968, Bajaj Nagar, Waluj, Aurangabad. 431 134 Web.: yashpharmacy.org