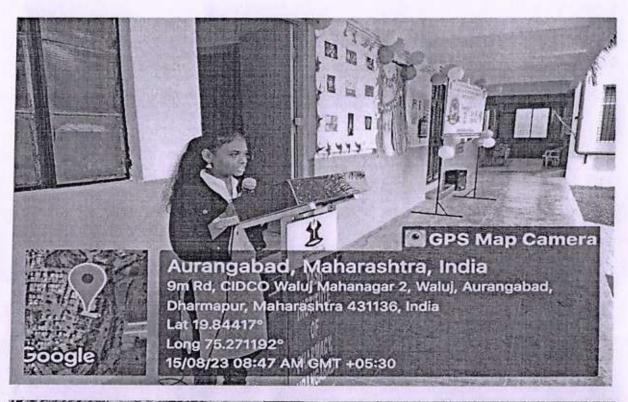

The colorful cultural programs started with an opening of dance by Sakshi Tribhuvan from second year, then Kartiki Jadhav third year sang Patriotic singing. Then, Tushar Kshirsagar, Payal, Dolly Salampure delivered speeches and highlighted the importance of the Independence

CMF-ACT-F002/V01/W.e.f.: 01-January-2022

Day & expressed their views. This was followed by solo dance Mukta Joshi third year and group dance by Khushi Rajput and group of second year.

The program was graced by the presence of our Alumni Vinay Jaybhay, Product Manager, Alembic Pharmaceuticals, Mumbai and Akash Kere, TCS, Mumbai. They addressed the students and shared their experiences during the college time.