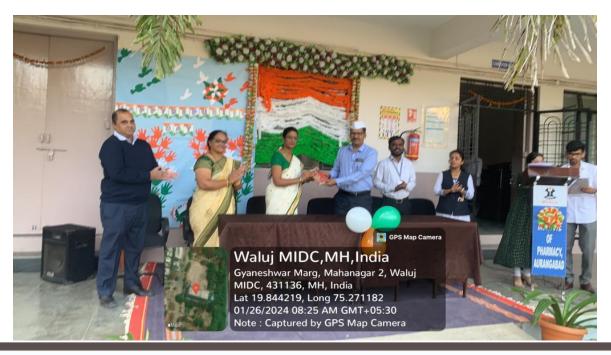

#### **National Commemorative Days**

Independence Day, 15th August 2023

University Foundation Day, 23rd August 2023

South City, Waluj Road, Aurangabad, Phone No.: 0240-2551763 Email: yashpharmacy1@gmail.com Postal Address: P.O. Box No. 968, Bajaj Nagar, Waluj, Aurangabad. 431 134 Web.: yashpharmacy.org