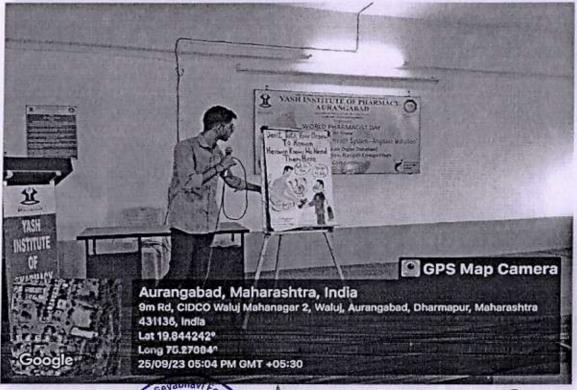

To create awareness among the students poster competition, rangoli competition, skit competition and door to door awareness campaign on "Organ donation" was organized in the institute. In morning, girls actively participated in rangoli competition. The winner of rangoli competition was Ms.Rutuja Swami and runner Ms. Mukta Joshi, third year.

In afternoon session, the program was organized in seminar hall. The program started with the welcome address by Mr. Rahul Sharma and Ms. Priti Ambhore. Welcome address was followed by Lamp lighting by Principal, Dr. S. S. Angadi, Dr. V. P. Patil, Dr. G. A. Vaishnav and Dr. A. S. Narute. Then, all of us had taken Pharmacist Oath. After that, 12 students had presented their handmade posters on theme "Angdaan Mahadaan" and 4 skits were performed by students. The winner of poster competition was Ms. Rutuja Sajhajrao, second year and runner was Ms. Janhvi Devatwal, first year.