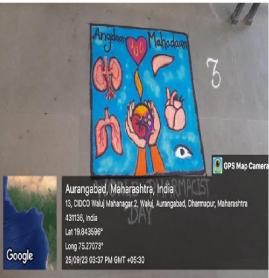

To create awareness among the students poster competition, rangoli competition, skit competition and door to door awareness campaign on "Organ donation" was organized in the institute. In morning, girls actively participated in rangoli competition. The winner of rangoli competition was Ms.Rutuja Swami and runner Ms. Mukta Joshi, third year.

In afternoon session, the program was organized in seminar hall. The program started with the welcome address by Mr. Rahul Sharma and Ms. Priti Ambhore. Welcome address was followed by Lamp lighting by Principal, Dr. S. S. Angadi, Dr. V. P. Patil, Dr. G. A. Vaishnav and Dr. A. S. Narute. Then, all of us had taken Pharmacist Oath. After that, 12 students had presented their handmade posters on theme "Angdaan Mahadaan" and 4 skits were performed by students. The winner of poster competition was Ms. Rutuja Sajhajrao, second year and runner was Ms. Janhvi Devatwal, first year.