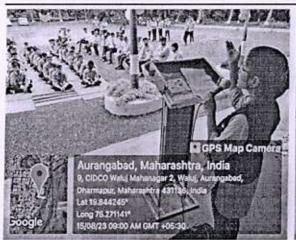

To commemorate the sovereignty of our nation, our Principal Dr. S. S. Angadi unfurled the tricolor flag and all in unison sang the National Anthem to pay homage to the nation. After the flag hoisting, under the campaign "Meri Maati Mera Desh" the plantation was done by students, staff, and alumni.

The program culminated with the Vote of Thanks by the Krushna Chopade third year.

All the students, staff, parents and alumni were given refreshment after the program.

The celebration was truly a memorable one efficaciously creating an ambience of patriotism, unity, integrity and harmony.