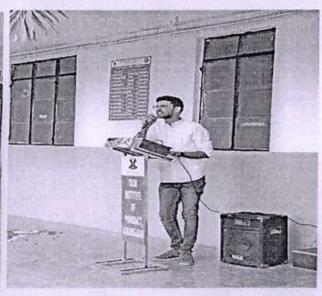

#### 2. Brief description of the activity conducted:

Yash Institute of Pharmacy marked the auspicious occasion of 77th Independence Day with great enthusiasm and patriotic fervor on 15th August 2023. On this pleasurable day, a sense of pride and happiness could be seen on the faces of students and staff. The student council members and third-year coordinators decorated the college with colorful balloons and ribbons. Everyone was excited to celebrate the event. This year the enthusiasm of students and staff was doubled, and the institute has been successfully accredited with 'B++' Grade by National Assessment and Accreditation Council (NAAC).

To commemorate the sovereignty of our nation, our Principal Dr. S. S. Angadi unfurled the tricolor flag and all in unison sang the National Anthem to pay homage to the nation. After the flag hoisting, under the campaign "Meri Maati Mera Desh" the plantation was done by students, staff, and alumni.

The colorful cultural programs started with an opening of dance by Sakshi Tribhuvan from second year, then Kartiki Jadhav third year sang Patriotic singing. Then, Tushar Kshirsagar, Payal, Dolly Salampure delivered speeches and highlighted the importance of the Independence