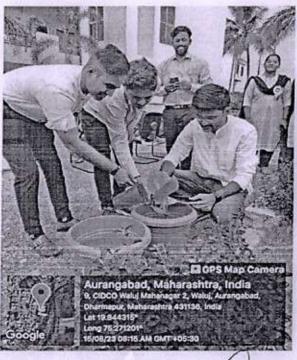

To commemorate the sovereignty of our nation, our Principal Dr. S. S. Angadi unfurled the tricolor flag and all in unison sang the National Anthem to pay homage to the nation. After the flag hoisting, under the campaign "Meri Maati Mera Desh" the plantation was done by students, staff, and alumni.