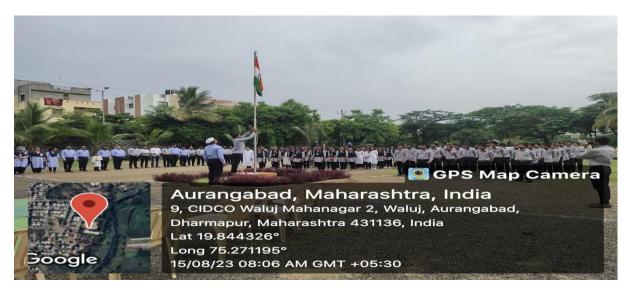

#### **National Commemorative Days**

Independence Day, 15th August 2023

University Foundation Day, 23rd August 2023

South City, Waluj Road, Aurangabad, Phone No.: 0240-2551763 Email: yashpharmacy1@gmail.com Postal Address: P.O. Box No. 968, Bajaj Nagar, Waluj, Aurangabad. 431 134 Web.: yashpharmacy.org