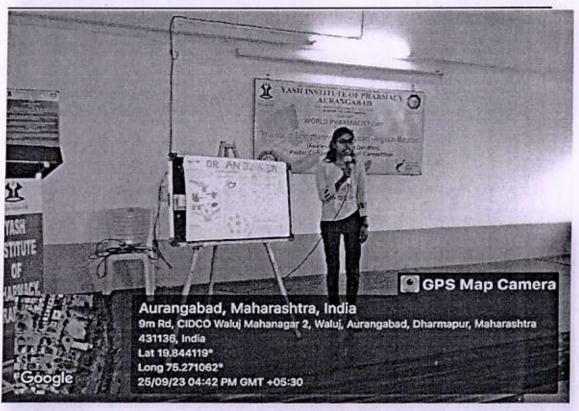

In afternoon session, the program was organized in seminar hall. The program started with the welcome address by Mr. Rahul Sharma and Ms. Priti Ambhore. Welcome address was followed by Lamp lighting by Principal, Dr. S. S. Angadi, Dr. V. P. Patil, Dr. G. A. Vaishnav and Dr. A. S. Narute. Then, all of us had taken Pharmacist Oath. After that, 12 students had presented their handmade posters on theme "Angdaan Mahadaan" and 4 skits were performed by students. The winner of poster competition was Ms. Rutuja Sajhajrao, second year and runner was Ms. Janhvi Devatwal, first year.