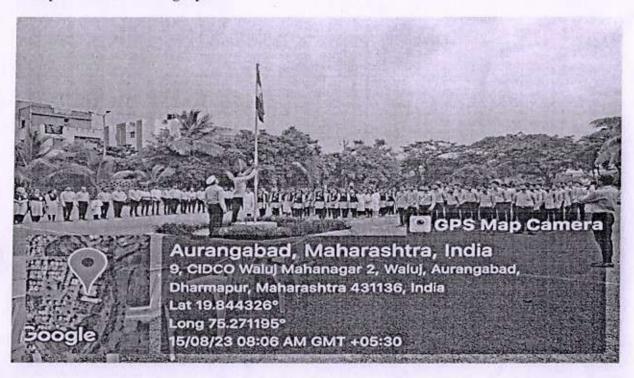

To commemorate the sovereignty of our nation, our Principal Dr. S. S. Angadi unfurled the tricolor flag and all in unison sang the National Anthem to pay homage to the nation. After the flag hoisting, under the campaign "Meri Maati Mera Desh" the plantation was done by students, staff, and alumni.

### 4. Representative Photographs:

(Teacher I/c)

(IQACI/c)

PRINCIPAL PRINCIPAL

CMF-ACT-F002/V01/W.e.f.: 01-January-2022

10

CMF-ACT-F002/V01/W.e.f.: 01-January-2022

(Teacher I/c)

Research (IQACV/c)

CMF-ACT-F002/V01/W.e.f.: 01-January-2022

CMF-ACT-F002/V01/W.e.f.: 01-January-2022

(TeacherV/c)

(IQACI/c)

PRINCIPAL

Independence Day 2023.