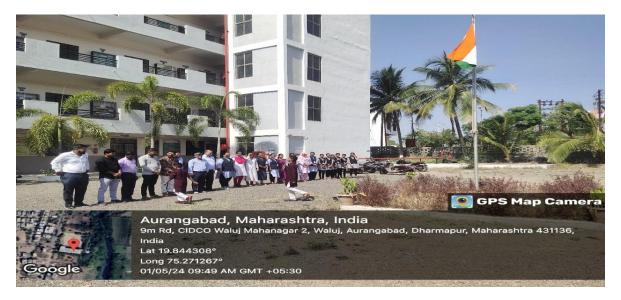

#### Maharashtra Din, 1st May 2024

Principal
Yash Institute of Pharmac,
Aurangabad.