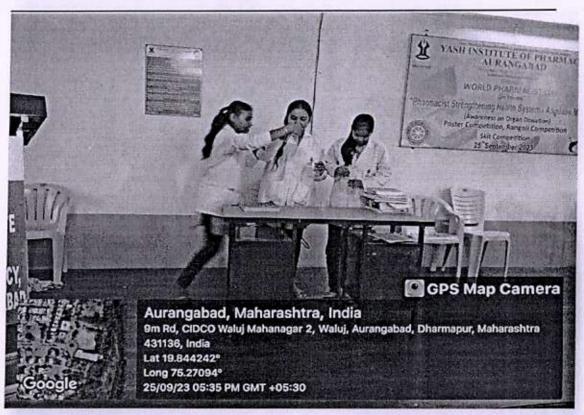

### World Pharmacist Day, 25th September 2023

#### 2. Brief description of the activity conducted:

Yash Institute of Pharmacy celebrated World Pharmacist Day on 25th September 2023, to recognize pharmacists for their contributions to improving global health. This year the theme was "Pharmacy strengthening health systems- Angdaan Mahadaan". This day is dedicated to recognizing and celebrating the indispensable contributions of pharmacists in the realm of medical supplements and healthcare professionals.

To create awareness among the students poster competition, rangoli competition, skit competition and door to door awareness campaign on "Organ donation" was organized in the institute. In morning, girls actively participated in rangoli competition. The winner of rangoli competition was Ms.Rutuja Swami and runner Ms. Mukta Joshi, third year.