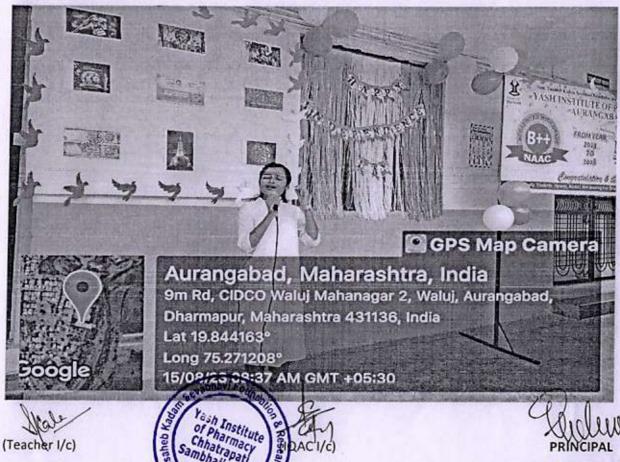

#### 2. Brief description of the activity conducted:

Yash Institute of Pharmacy marked the auspicious occasion of 77th Independence Day with great enthusiasm and patriotic fervor on 15th August 2023. On this pleasurable day, a sense of pride and happiness could be seen on the faces of students and staff. The student council members and third-year coordinators decorated the college with colorful balloons and ribbons. Everyone was excited to celebrate the event. This year the enthusiasm of students and staff was doubled, and the institute has been successfully accredited with 'B++' Grade by National Assessment and Accreditation Council (NAAC).

To commemorate the sovereignty of our nation, our Principal Dr. S. S. Angadi unfurled the tricolor flag and all in unison sang the National Anthem to pay homage to the nation. After the flag hoisting, under the campaign "Meri Maati Mera Desh" the plantation was done by students, staff, and alumni.

The Principal, Dr. S. S. Angadi addressed the gathering, where he whole heartedly appreciated the program put up by the students. On this special occasion, he appealed students to use Swadeshi Products. It instills a feeling of happiness and patriotism in our mind, and it also helps in the economic development of our country.