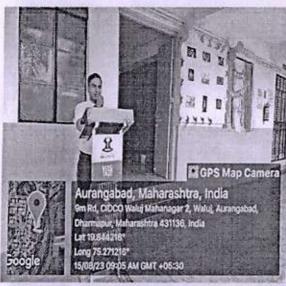

### 12/08/2023

This is to inform all the students that flag hosting ceremony would be held on 15 August 2023 at 08:00 A.M on occasion of 77<sup>th</sup> Independence Day.

It is mandatory for all the students to remain present for the Flag Hosting Ceremony in time, followed by cultural programme organised by student.

Disciplinary action will be initiated against students remaining absent on 15th August 2023.

Principal

CMF-ACT-F002/V01/W.e.f.: 01-January-2022

#### 2. Brief description of the activity conducted:

Yash Institute of Pharmacy marked the auspicious occasion of 77th Independence Day with great enthusiasm and patriotic fervor on 15th August 2023. On this pleasurable day, a sense of pride and happiness could be seen on the faces of students and staff. The student council members and third-year coordinators decorated the college with colorful balloons and ribbons. Everyone was excited to celebrate the event. This year the enthusiasm of students and staff was doubled, and the institute has been successfully accredited with 'B++' Grade by National Assessment and Accreditation Council (NAAC).

To commemorate the sovereignty of our nation, our Principal Dr. S. S. Angadi unfurled the tricolor flag and all in unison sang the National Anthem to pay homage to the nation. After the flag hoisting, under the campaign "Meri Maati Mera Desh" the plantation was done by students, staff, and alumni.