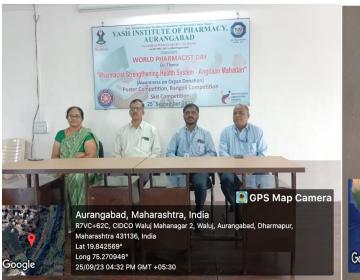

### World Pharmacist Day, 25th September 2023

#### CULTURAL CELL

23/09/2023

Activity Number: 2023-24-28

All students and faculty members are hereby informed that our Institute is going to celebrate "World Pharmacist Day" on 25<sup>th</sup> September 2023. "Pharmacy strengthening health systems, Angdaan Mahadaan" is the theme of this year's world pharmacist day. Following activities to be conducted:

- Poster Competition
- Rangoli Competition
- Skit Competition

Interested candidates are requested to contact Mr. Tushar Kshirsagar, Third Year B Pharm.

Venue: Seminar Hall (3rd floor)

Timing: 04:00 PM to 5:30 PM