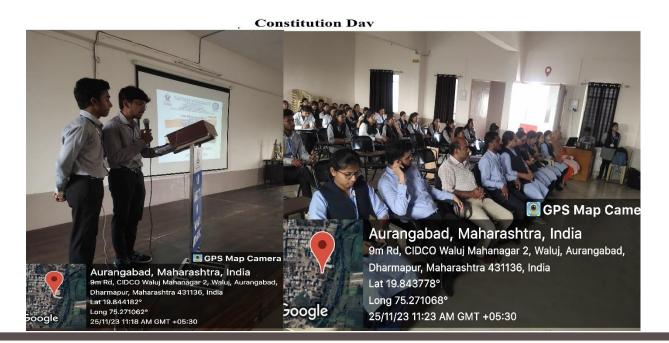

### Constitution Day, 26th November 2023

South City, Waluj Road, Aurangabad, Phone No.: 0240-2551763 Email: yashpharmacy1@gmail.com Postal Address: P.O. Box No. 968, Bajaj Nagar, Waluj, Aurangabad. 431 134 Web.: yashpharmacy.org