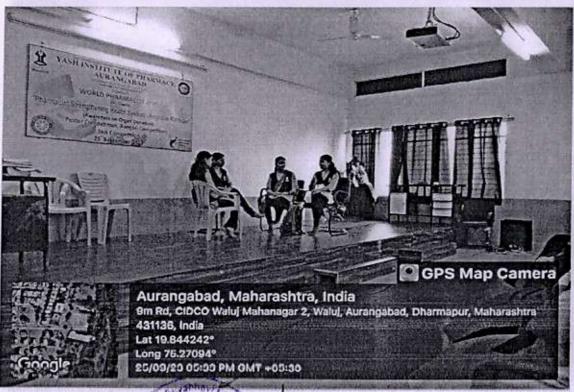

In afternoon session, the program was organized in seminar hall. The program started with the welcome address by Mr. Rahul Sharma and Ms. Priti Ambhore. Welcome address was followed by Lamp lighting by Principal, Dr. S. S. Angadi, Dr. V. P. Patil, Dr. G. A. Vaishnav and Dr. A. S. Narute. Then, all of us had taken Pharmacist Oath. After that, 12 students had presented their handmade posters on theme "Angdaan Mahadaan" and 4 skits were performed by students. The winner of poster competition was Ms. Rutuja Sajhajrao, second year and runner was Ms. Janhvi Devatwal, first year.

The skit was followed by address by Principal, Dr. S. S. Angadi. In his address, he explained the importance world pharmacist day to newly admitted first year students and he also

(Teacher)/c)

(10AC 1/c)