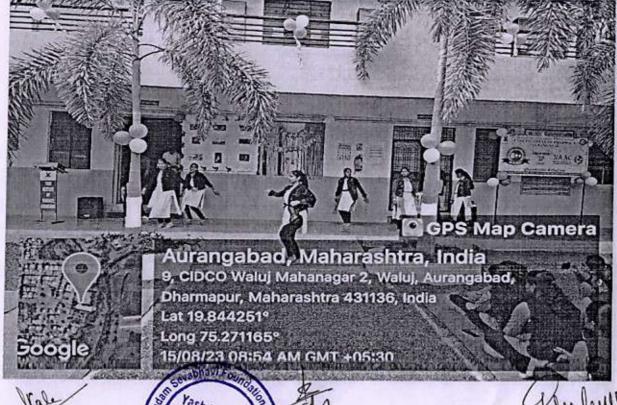

The colorful cultural programs started with an opening of dance by Sakshi Tribhuvan from second year, then Kartiki Jadhav third year sang Patriotic singing. Then, Tushar Kshirsagar, Payal, Dolly Salampure delivered speeches and highlighted the importance of the Independence

CMF-ACT-F002/V01/W.e.f.: 01-January-2022

Day & expressed their views. This was followed by solo dance Mukta Joshi third year and group dance by Khushi Rajput and group of second year.

The program was graced by the presence of our Alumni Vinay Jaybhay, Product Manager, Alembic Pharmaceuticals, Mumbai and Akash Kere, TCS, Mumbai. They addressed the students and shared their experiences during the college time.