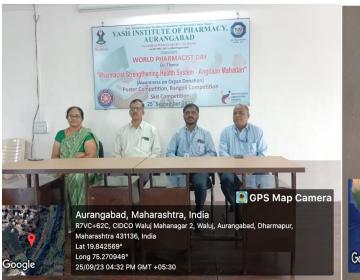

#### CULTURAL CELL

23/09/2023

Activity Number: 2023-24-28

All students and faculty members are hereby informed that our Institute is going to celebrate "World Pharmacist Day" on 25<sup>th</sup> September 2023. "Pharmacy strengthening health systems, Angdaan Mahadaan" is the theme of this year's world pharmacist day. Following activities to be conducted:

#### 2. Brief description of the activity conducted:

Yash Institute of Pharmacy celebrated World Pharmacist Day on 25th September 2023, to recognize pharmacists for their contributions to improving global health. This year the theme was "Pharmacy strengthening health systems- Angdaan Mahadaan". This day is dedicated to recognizing and celebrating the indispensable contributions of pharmacists in the realm of medical supplements and healthcare professionals.