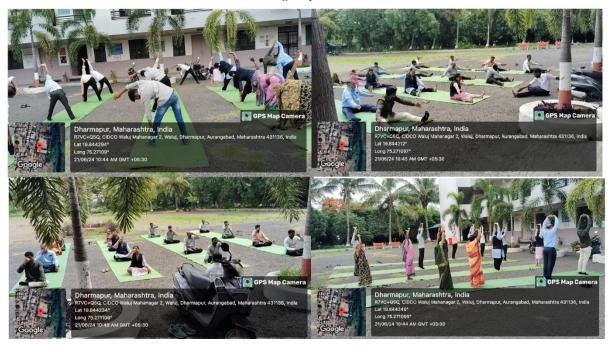

DTE code: PH2153

International Yoga Day, 21st June 2024

Celebrated International Yoga Day on 21st June 2024

Principal
Yash Institute of Pharmac,
Aurangabad.