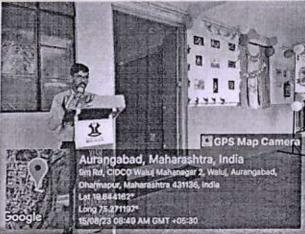

### 12/08/2023

This is to inform all the students that flag hosting ceremony would be held on 15 August 2023 at 08:00 A.M on occasion of 77<sup>th</sup> Independence Day.

It is mandatory for all the students to remain present for the Flag Hosting Ceremony in time, followed by cultural programme organised by student.

Disciplinary action will be initiated against students remaining absent on 15th August 2023.

Principal

CMF-ACT-F002/V01/W.e.f.: 01-January-2022

#### 2. Brief description of the activity conducted:

Yash Institute of Pharmacy marked the auspicious occasion of 77th Independence Day with great enthusiasm and patriotic fervor on 15th August 2023. On this pleasurable day, a sense of pride and happiness could be seen on the faces of students and staff. The student council members and third-year coordinators decorated the college with colorful balloons and ribbons. Everyone was excited to celebrate the event. This year the enthusiasm of students and staff was doubled, and the institute has been successfully accredited with 'B++' Grade by National Assessment and Accreditation Council (NAAC).

To commemorate the sovereignty of our nation, our Principal Dr. S. S. Angadi unfurled the tricolor flag and all in unison sang the National Anthem to pay homage to the nation. After the flag hoisting, under the campaign "Meri Maati Mera Desh" the plantation was done by students, staff, and alumni.