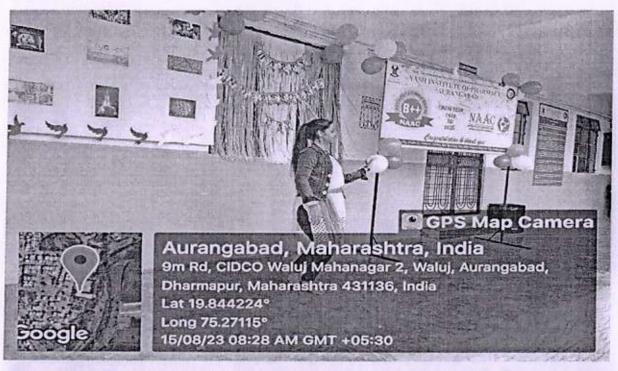

#### 2. Brief description of the activity conducted:

Yash Institute of Pharmacy marked the auspicious occasion of 77th Independence Day with great enthusiasm and patriotic fervor on 15th August 2023. On this pleasurable day, a sense of pride and happiness could be seen on the faces of students and staff. The student council members and third-year coordinators decorated the college with colorful balloons and ribbons. Everyone was excited to celebrate the event. This year the enthusiasm of students and staff was doubled, and the institute has been successfully accredited with 'B++' Grade by National Assessment and Accreditation Council (NAAC).