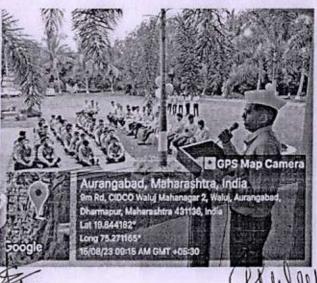

### 12/08/2023

This is to inform all the students that flag hosting ceremony would be held on 15 August 2023 at 08:00 A.M on occasion of 77<sup>th</sup> Independence Day.

It is mandatory for all the students to remain present for the Flag Hosting Ceremony in time, followed by cultural programme organised by student.

Disciplinary action will be initiated against students remaining absent on 15th August 2023.

Principal

CMF-ACT-F002/V01/W.e.f.: 01-January-2022

#### 2. Brief description of the activity conducted:

Yash Institute of Pharmacy marked the auspicious occasion of 77th Independence Day with great enthusiasm and patriotic fervor on 15th August 2023. On this pleasurable day, a sense of pride and happiness could be seen on the faces of students and staff. The student council members and third-year coordinators decorated the college with colorful balloons and ribbons. Everyone was excited to celebrate the event. This year the enthusiasm of students and staff was doubled, and the institute has been successfully accredited with 'B++' Grade by National Assessment and Accreditation Council (NAAC).

To commemorate the sovereignty of our nation, our Principal Dr. S. S. Angadi unfurled the tricolor flag and all in unison sang the National Anthem to pay homage to the nation. After the flag hoisting, under the campaign "Meri Maati Mera Desh" the plantation was done by students, staff, and alumni.