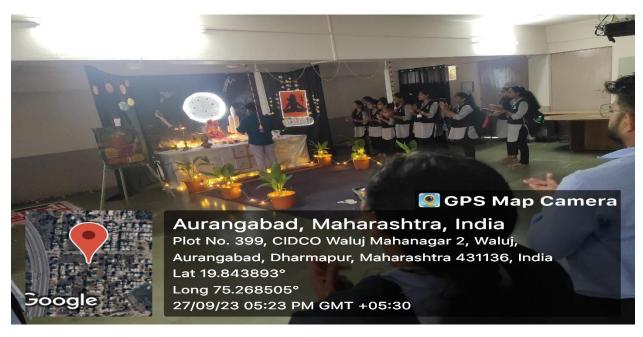

#### **Ecofriendly decoration**

South City, Waluj Road, Aurangabad, Phone No.: 0240-2551763 Email: yashpharmacy1@gmail.com Postal Address: P.O. Box No. 968, Bajaj Nagar, Waluj, Aurangabad. 431 134 Web.: yashpharmacy.org

- a) To conduct Green audit.
- b) To promote paperless communication through emails, Whatapps, as much as possible restrict the usage of paper.
- c) Use back-to-back printing and one side printed papers for rough work.
- d) To promote use of plant sapling for all events of the college to felicitate the dignitaries.
- e) Promote environment-friendly practices for decorations of events.
- f) To organize or involved in plantation programs frequently, with active participation of students so that they will understand the importance of environment and ill-effects of pollution.
- g) To develop and maintain medicinal plant garden.