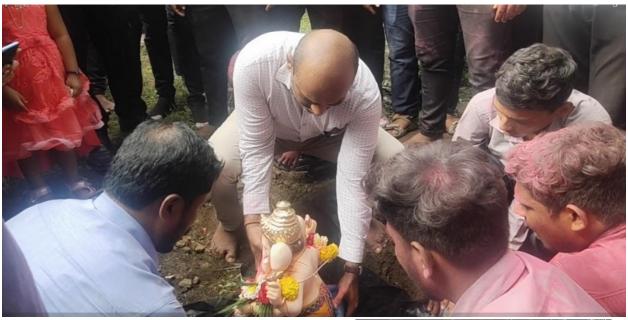

### **Ecofriendly Ganesha Idol (Shadu mati or fire clay)**

DTE code: PH2153

Ganesh Visarjan of eco-friendly Ganesha idol in a pit made in college premises and a sapling was planted in that pit with an aim to keep the environment safe

South City, Waluj Road, Aurangabad, Phone No.: 0240-2551763 Email: yashpharmacy1@gmail.com Postal Address: P.O. Box No. 968, Bajaj Nagar, Waluj, Aurangabad. 431 134 Web.: yashpharmacy.org