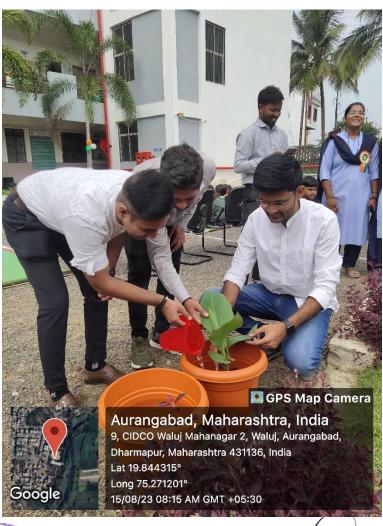

#### **Plantation**

Yash Institute of Pharmacy, Aurangabad.

Principal
Yash Institute of Pharmac,
Aurangabad.