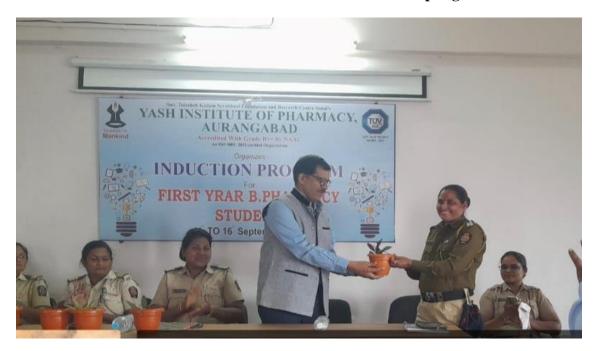

#### **Felicitation of Chief Guest with Saplings**

South City, Waluj Road, Aurangabad, Phone No.: 0240-2551763 Email: yashpharmacy1@gmail.com Postal Address: P.O. Box No. 968, Bajaj Nagar, Waluj, Aurangabad. 431 134 Web.: yashpharmacy.org