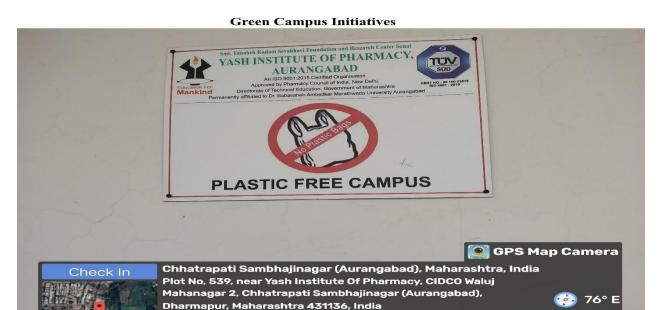

#### 7.1.5 Green Campus Initiatives

#### Green campus initiatives

Lat 19.844131° Long 75.271223° 09/11/24 03:22 PM GMT +05:30

South City, Waluj Road, Aurangabad, Phone No.: 0240-2551763 Email: yashpharmacy1@gmail.com Postal Address: P.O. Box No. 968, Bajaj Nagar, Waluj, Aurangabad. 431 134 Web.: yashpharmacy.org

#### **Supporting Documents for Metric No. 7.1.5**

- 7.1.5 The institutional initiatives for greening the campus are as follows:
- 1.Restricted entry of automobiles
- 2.Use of bicycles/ Battery-powered vehicles
- 3.Pedestrian-friendly pathways
- 4.Ban on use of plastic
- 5.Landscaping